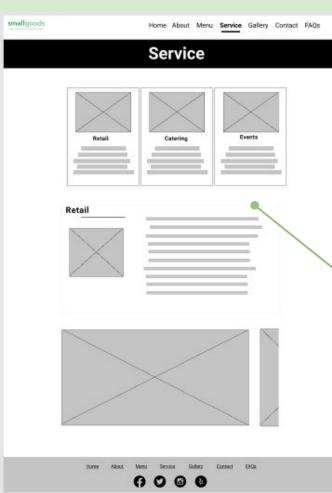

## Service page (web)

| Retail   | Catering | Events | Retail | Catering | Events |
|----------|----------|--------|--------|----------|--------|
| Catering |          |        | Events |          |        |

Shadows shown when a service is clicked on, and a short description of the service will shown below