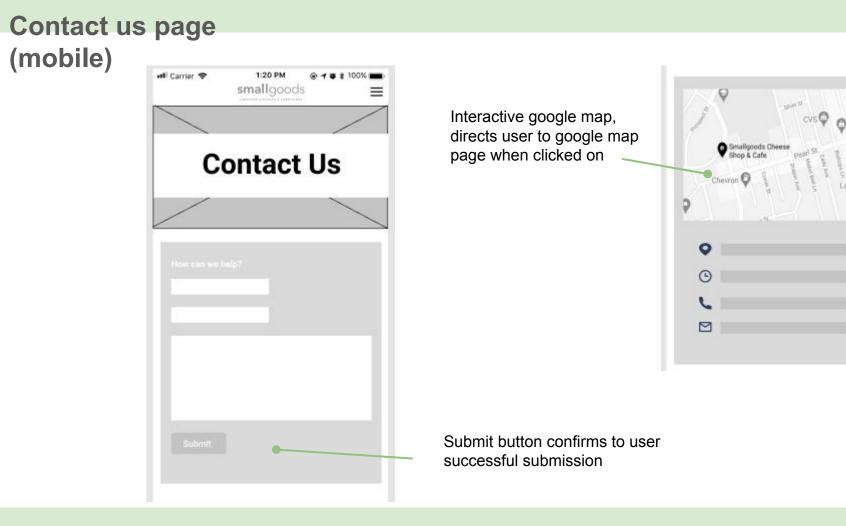

## Service page (web)

| Retail   | Catering | Events | Retail | Catering | Events |
|----------|----------|--------|--------|----------|--------|
| Catering |          |        | Events |          |        |

Shadows shown when a service is clicked on, and a short description of the service will shown below