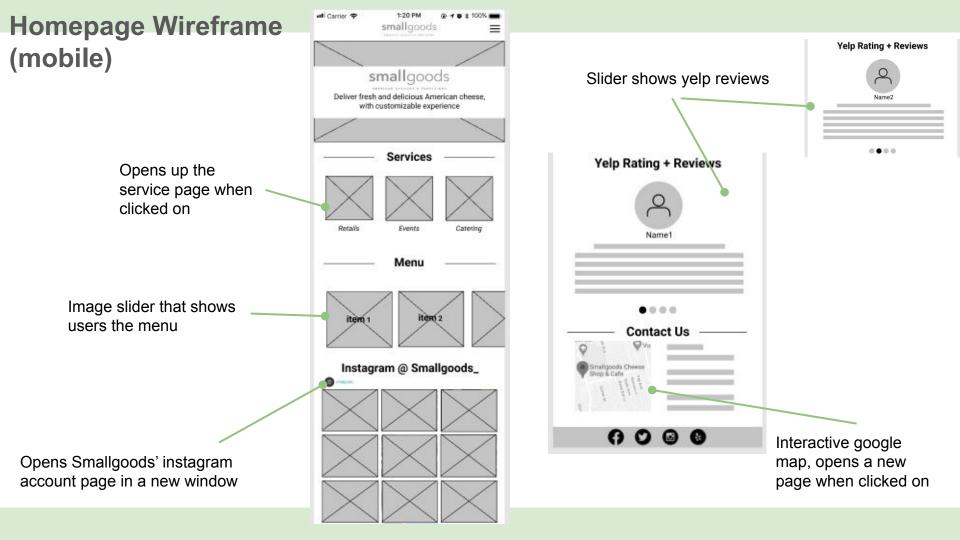

# smallgoods

#### AMERICAN CHEESES & PROVISIONS

**Wireframe & Functional Specification** 

#### Team 2333

Jinghan Cao, Euphie Zhao, Jieying Lou, Zhen Xu

# Site Architecture



# Wireframes

Mobile Web

#### **Navigation + header**





#### Footer



## Homepage Wireframe









#### Menu page



Smallgoods do not provide online ordering services, and the menu page will mostly be static texts and images.





Web version

## Service page (web)



| Retail   | Catering | Events | Retail | Catering | Events |
|----------|----------|--------|--------|----------|--------|
| Catering |          |        | Events |          |        |

Shadows shown when a service is clicked on, and a short description of the service will shown below

## Service page (mobile)

We're currently taking a break from the Farmer's Markets due to Covid. Come to visit our shop at: 7524 La Jolla Blvd, La Jolla, CA 92037 Ph 858 886 7217 info@smallgoodsusa.com

The alert button contains a hover function for the user to browse through the change due to COVID. (information relevant to clients