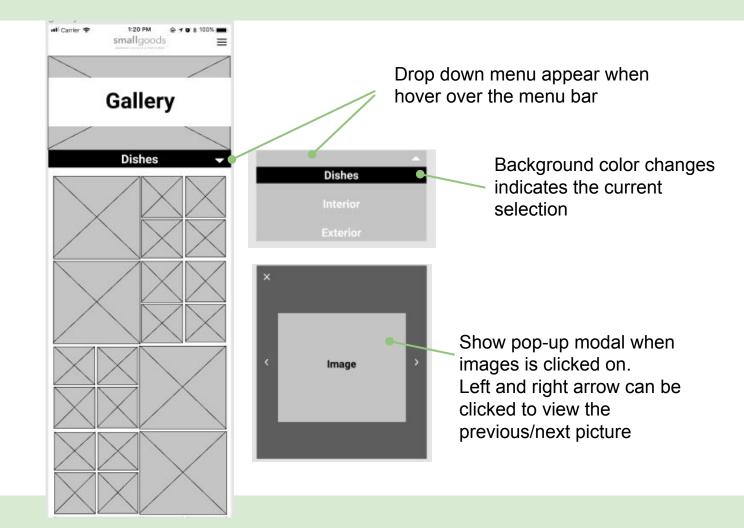

Gallery page (web)

> When clicked on, the text and background will change color to indicate the current selection

Show pop-up modal when images is clicked on. Left and right arrow can be clicked to view the previous/next picture