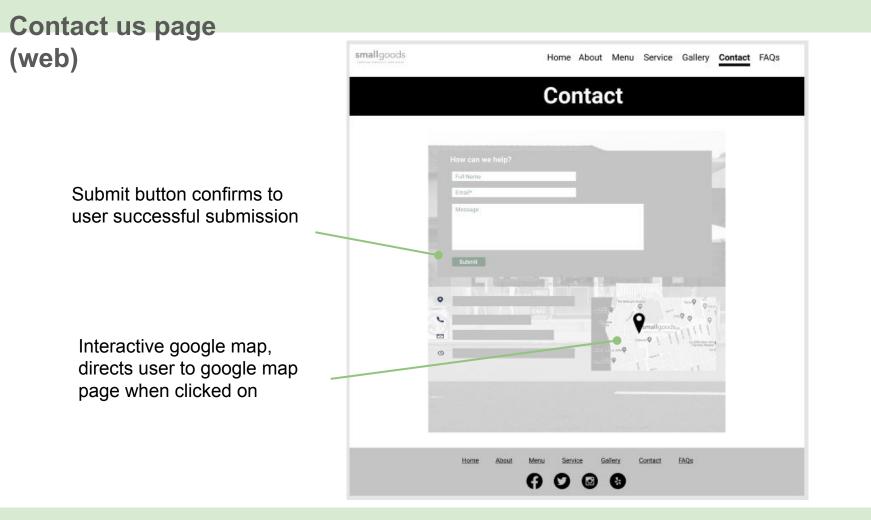

## Service page (web)

| Retail   | Catering | Events | Retail | Catering | Events |
|----------|----------|--------|--------|----------|--------|
| Catering |          |        | Events |          |        |

Shadows shown when a service is clicked on, and a short description of the service will shown below